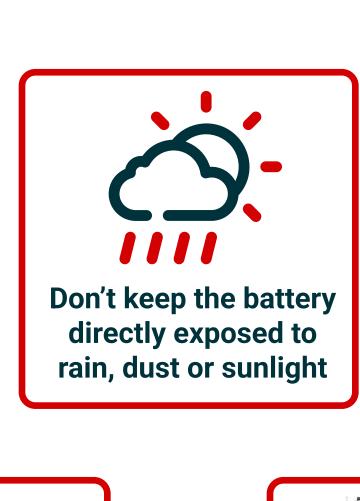

**Use petroleum** 

jelly over terminal

& fasteners

**Check proper** 

setting of inverter

Function: The bottom bar supports the positive and negative plates, ensuring they are

**DON'T** 

Freshening charge