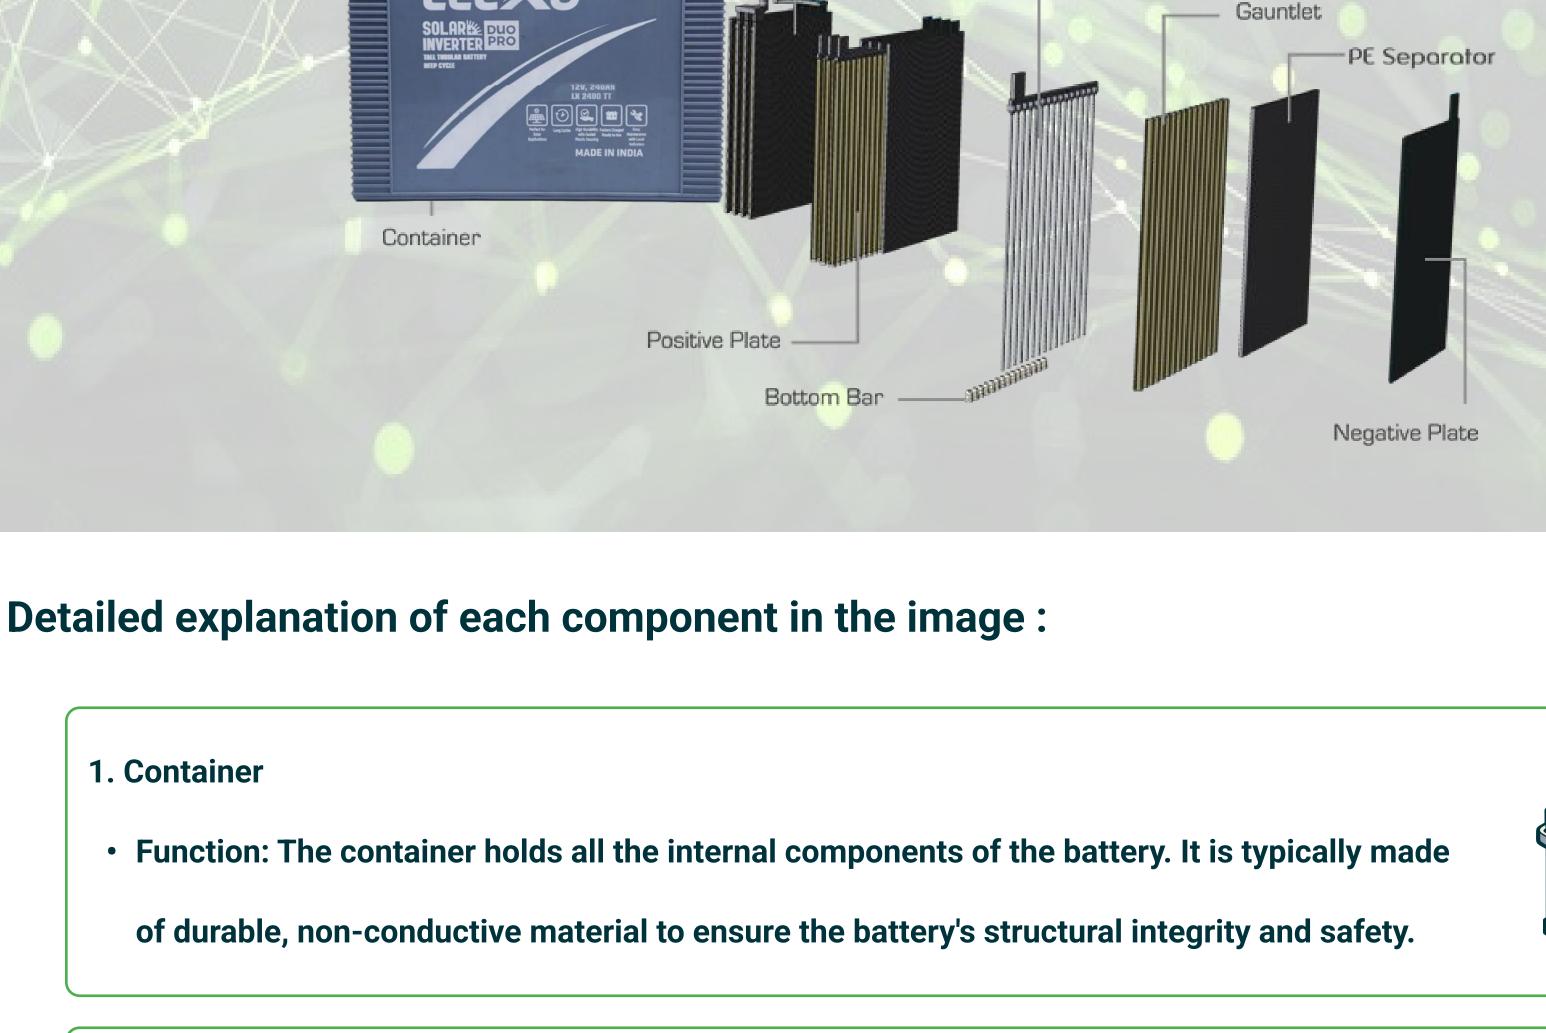

Each of these components plays a crucial role in the overall functionality and

durability of the Lecxo Tubular Battery, contributing to its efficiency, long

lifespan, and suitability for various applications, including solar energy systems.

Vent plugs Pole Terminal Group Positive Spine

### escape safely. They also help in maintaining the electrolyte level and can be used to refill the

battery.

3. Float Indicator

2. Vent Plugs

4. Terminal • Function: Terminals are the points of connection for the battery's positive and negative

cables. These allow the battery to connect to an inverter or any other electrical system.

• Function: The pole connects to the terminal and allows for the secure attachment of the

battery cables. It serves as a pathway for the flow of current in and out of the battery.

• Function: The float indicator provides a visual cue for the electrolyte level within the battery,

helping users know when it's time to top up the electrolyte.

assembled together to increase the battery's capacity.

key to the long life of tubular batteries.

ensures the battery's safe and efficient operation.

Function: Vent plugs allow gases generated during the charging and discharging processes to

## 5. Pole

6. Group

7. Positive Spine

Function: The positive spine forms the backbone of the positive plates. It is designed to

provide a longer service life and to reduce the corrosion of the plates, enhancing battery

• Function: The group typically refers to a collection of plates (positive and negative) that are

8. Gauntlet

longevity.

9. PE Separator • Function: The Polyethylene (PE) separator is placed between the positive and negative plates

to prevent short circuits while allowing ionic flow during the charge and discharge cycles. It

• Function: The positive plate contains active material (usually lead dioxide) that undergoes

• Function: The negative plate typically contains a different form of lead (sponge lead). It works

in conjunction with the positive plate during the electrochemical reactions inside the battery.

chemical reactions during the battery's operation to produce electrical energy.

• Function: The gauntlet (also known as the tubular bag) encloses the positive spine and active

material, preventing the material from shedding during the battery's life cycle. This feature is

# 11. Negative Plate

12. Bottom Bar

10. Positive Plate

securely held in place within the container. It helps maintain the structure and alignment of the plates.

DO's & DON'T - TIP TO KEEP YOUR BATTERY HEALTHY